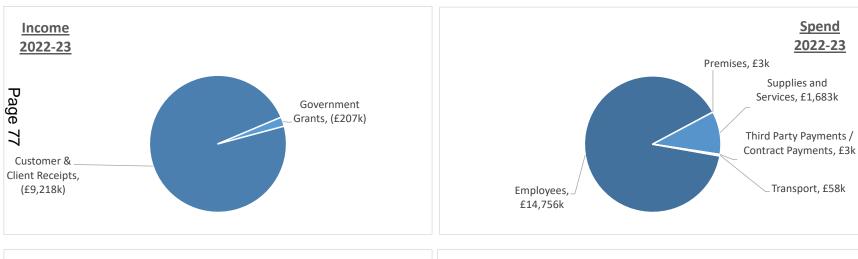

| (6,591)     | 8,090        | 1,499         | (6,658)        | 8,090           | 1,432         |
|                                   | Planning Enforcement                   | (60)        | 1,199        | 1,139         | (60)           | 1,199           | 1,139         |
|                                   | Strategic Planning Policy & Management | (322)       | 3,763        | 3,441         | (322)          | 3,693           | 3,371         |
| Planning Total                    |                                        | (9,258)     | 15,476       | 6,218         | (9,325)        | 15,406          | 6,081         |
| Grand Total                       |                                        | (9,425)     | 16,512       | 7,087         | (9,492)        | 16,442          | 6,950         |



| Change Type | Total<br>£000 |
|-------------|---------------|
| Income      | (67)          |
| Savings     | (70)          |
| Grand Total | (137)         |



#### **Transport**

|                                       |                              |             | 2022-23      |               |                | 2023-24         |               |  |
|---------------------------------------|------------------------------|-------------|--------------|---------------|----------------|-----------------|---------------|--|
|                                       |                              | Income £000 | Expense £000 | Net<br>Budget | Income<br>£000 | Expense<br>£000 | Net<br>Budget |  |
| Highways & Technical Services         | Other Highways & Technical   | (48)        | 4,112