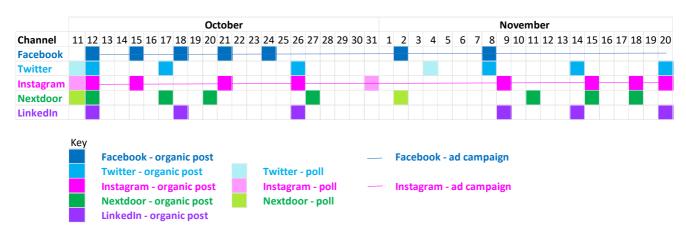

ents you from working
- Prefer not to say
- Other (please give details below):

## 17.If you would like to receive email updates about the progress of Buckinghamshire Council's budget for 2023 to 2024, please provide your email address:

By providing us with your email address, you are consenting to us contacting you about the progress of Buckinghamshire Council's budget for 2023 to 2024 only.

## End of consultation survey

Thank you for completing the survey.

Please return your completed survey by Sunday 20 November 2022. You can:

- Email it to <u>consultations@buckinghamshire.gov.uk</u>
- Post it to Money Matters Consultation, Business Intelligence Team, Buckinghamshire Council, Walton Street Offices, Aylesbury, Buckinghamshire, HP20 1UA
- Take it to one of our Council Access Points



## Appendix 3 - Marketing Plan for Social Media Channels

The responses to the poll are shown below:

#### Twitter



...

33.3%

39.8%

24.1%

2.7%





#### Nextdoor



Buckinghamshire Council 🥏 Sasha E.S. • 2 Nov

| Buckinghamshire Council<br>Sasha E S • 11 Oct                                                                                         |     |
|---------------------------------------------------------------------------------------------------------------------------------------|-----|
| Where do you think the most budget should go? Our budget consultation for 2023/24 is coming soon and we would like to hear your views |     |
| Stay tuned for the chance to have your say on Money Matters $ \blacktriangleleft \blacksquare \Box$                                   |     |
| Com