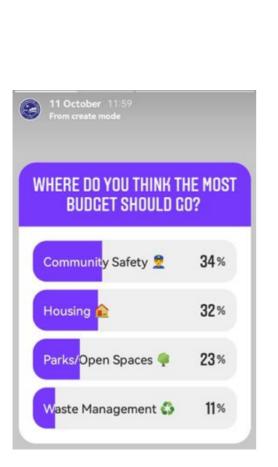

uckinghamshire Council's budget for 2023 to 2024, please provide your email address:

By providing us with your email address, you are consenting to us contacting you about the progress of Buckinghamshire Council's budget for 2023 to 2024 only.

## End of consultation survey

Thank you for completing the survey.

Please return your completed survey by Sunday 20 November 2022. You can:

- Email it to <u>consultations@buckinghamshire.gov.uk</u>
- Post it to Money Matters Consultation, Business Intelligence Team, Buckinghamshire Council, Walton Street Offices, Aylesbury, Buckinghamshire, HP20 1UA
- Take it to one of our Council Access Points



## Appendix 3 - Marketing Plan for Social Media Channels

The responses to the poll are shown below:

#### Twitter



...

33.3%

39.8%

24.1%

2.7%





#### Nextdoor



Buckinghamshire Council 🥏 Sasha E.S. • 2 Nov

| Buckinghamshire Council<br>Sasha E S • 11 Oct                                                                                         |     |
|---------------------------------------------------------------------------------------------------------------------------------------|-----|
| Where do you think the most budget should go? Our budget consultation for 2023/24 is coming soon and we would like to hear your views |     |
| Stay tuned for the chance to have your say on Money Matters $ \blacktriangleleft \blacksquare \Box$                                   |     |
| Community Safety                                                                                                                      | 41% |
| Housing