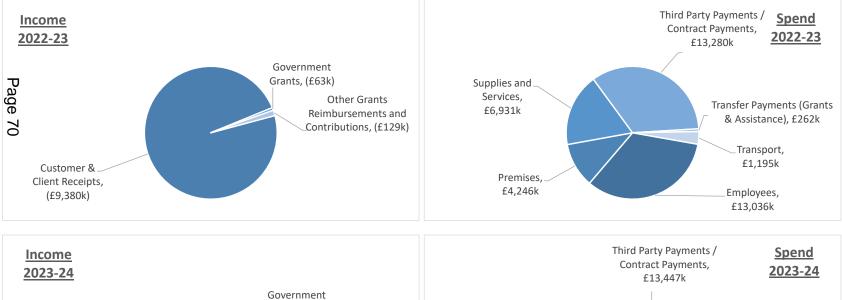

3,056        |
| Waste Total           |                     | (8,738)     | 33,239       | 24,501        | (21,883)       | 34,939          | 13,056        |
| Grand Total           |                     | (9,572)     | 38,505       | 28,933        | (22,738)       | 39,771          | 17,033        |

| Change Type              | Total<br>£000 |
|--------------------------|---------------|
| Grant funded expenditure | 50            |
| Grant Income             | (21)          |
| Growth                   | 968           |
| Income                   | (13,150)      |
| Inflation                | 1,265         |
| Savings                  | (421)         |
| Special Items            | (82)          |
| Reserves                 | (509)         |
| Grand Total              | (11,901)      |





Premises,

£4,246k

£1,295k

Employees,

£12,951k

#### **Communities**

|                                   |                                |             | 2022-23      |        |         | 2023-24 |        |
|-----------------------------------|--------------------------------|-------------|--------------|--------|---------|---------|--------|
|                                   |                                | Income £000 | Expense £000 | Net    | Income  | Expense | Net    |
|                                   |                                | Income 1000 | Expense 2000 | Budget | £000    | £000    | Budget |
| Community Boards                  | Community Boards               |             | 3,169        | 3,169  |         | 2,669   | 2,669  |
| Community Boards Total