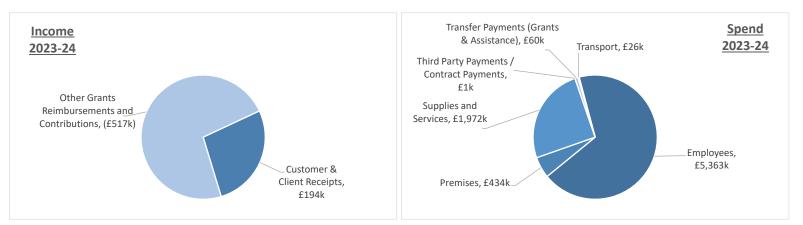

|             | 227          | 227    |         | 227     | 227    |  |
| Strategic Infrastructure Total                 |                                       |             | 227          | 227    |         | 227     | 227    |  |
|                                                |                                       |             |              |        |         |         |        |  |
| Grand Total                                    |                                       | (668)       | 7,421        | 6,753  | (323)   | 6,366   | 6,043  |  |

| Change Type   | Total<br>£000 |
|---------------|---------------|
| Savings       | (1,055)       |
| Special Items | 1,500         |
| Reserves      | (1,500)       |
| Income        | 345           |
| Grand Total   | (710)         |





#### **Planning & Regeneration**

|                                   |                                        |             | 2022-23      |               |                |                 |               |
|-----------------------------------|----------------------------------------|-------------|--------------|---------------|----------------|-----------------|---------------|
|                                   |                                        | Income £000 | Expense £000 | Net<br>Budget | Income<br>£000 | Expense<br>£000 | Net<br>Budget |
| Economic Growth & Regeneration    | Economic Growth & Regeneration         | (167)       | 1,036        | 870           | (167)          | 1,036           | 870           |
| Economic Growth & Regeneration To | conomic Growth & Regenerat