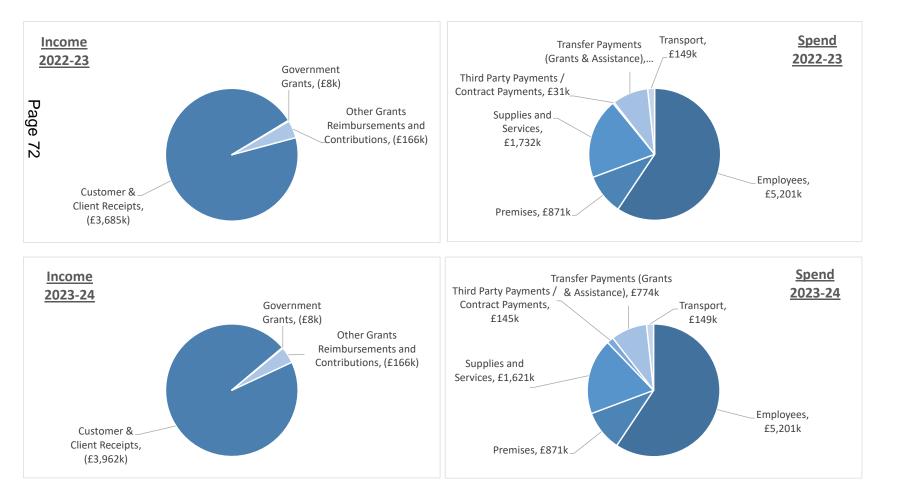

059        | 3,485         | (585)          | 3,984           | 3,400         |
|                         | Museums & Heritage                |             | 565          | 565           |                | 531             | 531           |
| Culture & Leisure Total |                                   | (3,859)     | 8,786        | 4,927         | (4,136)        | 8,789           | 4,653         |
| Grand Total             |                                   | (3,859)     | 8,786        | 4,927         | (4,136)        | 8,789           | 4,653         |

| Change Type   | Total<br>£000 |
|---------------|---------------|
| Growth        | 50            |
| Income        | (479)         |
| Savings       | (170)         |
| Special Items | 325           |
| Grand Total   | (274)         |



#### **Education & Children's Services**

|                                     |                                          |             | 2022-23      |               |                | 2023-24         |               |               |
|-------------------------------------|------------------------------------------|-------------|--------------|---------------|----------------|-----------------|---------------|---------------|
|                                     |                                          | Income £000 | Expense £000 | Net<br>Budget | Income<br>£000 | Expense<br>£000 | Net<br>Budget | Change Type   |
| Children's Social Care              | Children in Care                         | (4,996)     | 52,930       | 47,934        | (4,996)        | 62,391          | 57,395