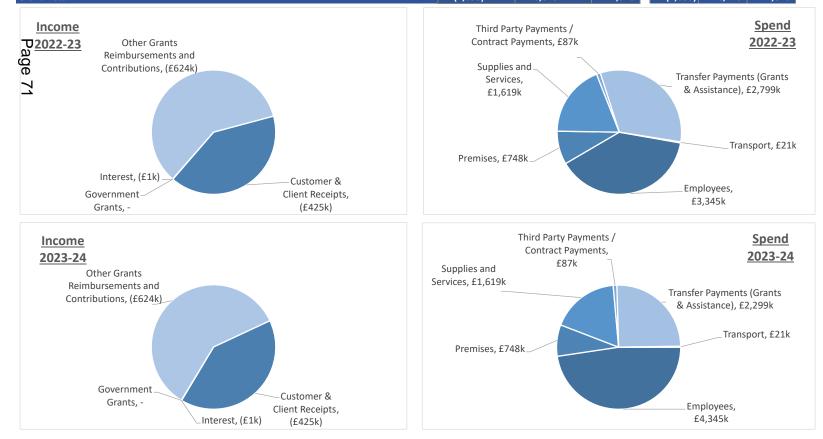

| 297    |         | 297     | 297    |
| Resilience Services Total         |                                |             | 297          | 297    |         | 297     | 297    |
| Special Expenses                  | Special Expenses               | (426)       | 1,795        | 1,369  | (426)   | 1,795   | 1,369  |
| Special Expenses Total            |                                | (426)       | 1,795        | 1,369  | (426)   | 1,795   | 1,369  |
| Grand Total                       |                                | (1,050)     | 8,620        | 7,570  | (1,050) | 8,120   | 7,070  |

| Change Type   | Total<br>£000 |
|---------------|---------------|
| Savings       | (500)         |
| Special Items | 1,000         |
| Reserves      | (1,000)       |
| Grand Total   | (500)         |



#### **Culture & Leisure**

|                         |                                   |             | 2022-23      |               |                | 2023-24         |               |
|-------------------------|-----------------------------------|-------------|--------------|---------------|----------------|-----------------|---------------|
|                         |                                   | Income £000 | Expense £000 | Net<br>Budget | Income<br>£000 | Expense<br>£000 | Net<br>Budget |
| Culture & Leisure       | Arts & Culture                    | (345)       | 1,689        | 1,344         | (345)          | 1,628           | 1,283         |
|                         | Country Parks, Parks & Play Areas | (1,603)     | 1,439        | (164)         | (1,281)        | 1,48