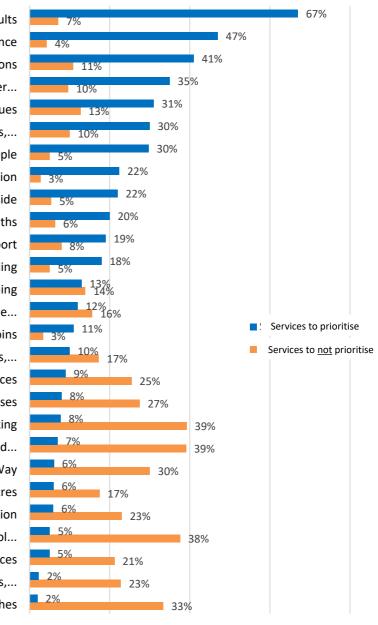

#### Services to prioritise and not prioritise for Council funding

Respondents were asked which services they would prioritise for Council funding, up to 5 services could be selected, in no particular order. Care and support services for older people and vulnerable adults, road maintenance and educational services were the highest priority areas.<sup>8</sup>

Respondents were then asked which services they would not prioritise for Council funding, up to 5 services could be selected, in no particular order. Car parking (39%), culture and tourism (39%) and Public Health services (38%) were selected by the highest proportion of respondents.<sup>9</sup>

#### Q1. Which services would you prioritise for Council funding?

#### Q2. Which services would you not prioritise for Council funding?



Care and support services for older people and vulnerable adults Road maintenance Educational services such as childcare, pre-school, school admissions

Community safety such as working with other... Housing such as finding a home, tenancy issues, homelessness issues Protecting the environment such as development of green spaces,... Services and support for children and young people Waste collection

Maintaining parks, open spaces, playing fields and the countryside Pavement maintenance including footpaths

Public transport

Waste management such as fly-tipping prosecutions and recycling Road infrastructure and planning

Environmental health services such as food hygiene...

Street cleaning services including servicing public litter bins, dog bins Planning services such as advice, enforc