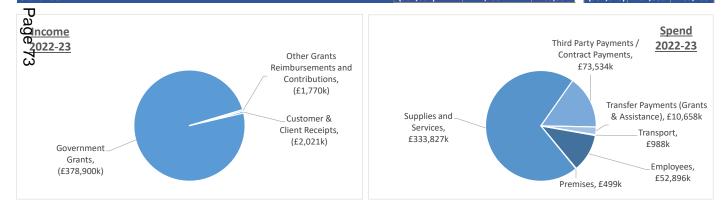

| Schools Block                            | (18,713)    | 228,148 🔳    | 209,435       | (18,713)       | 228,148         | 209,435       |               |
| Education - Dedicated Schools Grant | Total                                    | (369,969)   | 369,969      | -             | (369,969)      | 369,969         | -             |               |
|                                     |                                          |             |              |               |                |                 |               |               |
| Grand Total                         |                                          | (382,691)   | 472,195      | 89,504        | (381,623)      | 484,889         | 103,266       |               |

Total £000 12,100 (344) 5,239 (2,750) (911) 428 13,762





#### Health & Wellbeing

|                         |                   |             | 2022-23      |               |                | 2023-24         |               |  |
|-------------------------|-------------------|-------------|--------------|---------------|----------------|-----------------|---------------|--|
|                         |                   | Income £000 | Expense £000 | Net<br>Budget | Income<br>£000 | Expense<br>£000 | Net<br>Budget |  |
| Adult Social Care       | Adult Social Care | (55,426)    | 219,940      | 164,514       | (64,875)       | 246,923         | 182,047       |  |
| Adult Social Care Total |                   | (55,426)    | 219,940      | 164,514       | (64,875)       | 246,923         | 182,047       |  |
| Public Health           | Public H