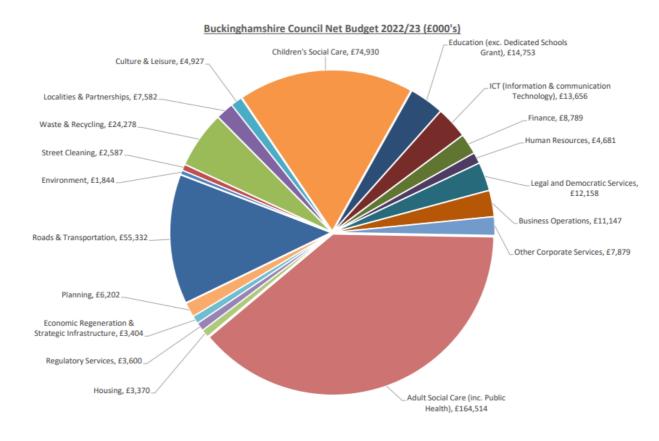

d damage and looking at the possibilities of some services having an income stream or being self-funding.

"We feel there should be additional direct funding from central Government for the care of vulnerable children and adults, in the same way as schools are funded." Page 114

"With all the developments -house building/HS2 and EW rail going on surely they could be requested to make a contribution towards the roads and transportation costings as a lot of the potholes around where I live are directly linked to the traffic associated with these projects"

*"I think there should be some money spent to come up with ways to generate more income other than taxes. Too many jobs are outsourced which definitely costs more in the long run"* 

## Appendix 1 – Proposed budget allocation for 2023/24



Figure 5



## Money Matters: Have your say on Buckinghamshire Council's spending priorities for 2023/24

Open date: 12 October 2022 Close date: 20 November 2022

We want to know which services you think we should be prioritising in our budget for next year, and what you think about our outline plans for how we're suggesting next year's budget should be spent.

We are working hard on spending plans for next year. With a really challenging economic climate, with rising energy costs, interest rates and inflation, it's more essential than ever that you tell us how you want your money to be spent.

The costs involved in providing our services have risen sharply due to higher inflation. This makes setting the budget and balancing the books extremely challenging this year.

You have an importa