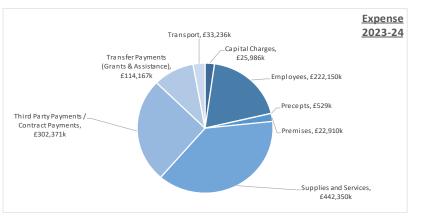

| 5,239       | 14,798    | 80           | -       |              | 6,135     | 29,996      |
| Reserves                 | (458)      | (509)       | (1,000)     |           | 428         | (1,120)   | (755)        | (1,500) | -            | (150)     | (5,064)     |
| Savings                  | (1,296)    | (421)       | (500)       | (170)     | (2,750)     | (2,726)   | (50)         | (1,055) | (70)         | (1,095)   | (10,133)    |
| Special Items            | 1,336      | (82)        | 1,000       | 325       | (911)       | 1,120     | 755          | 1,500   | -            | (150)     | 4,893       |
| Grand Total              | 2,701      | (11,901)    | (500)       | (274)     | 13,762      | 17,533    | 2,986        | (710)   | (137)        | 6,378     | 29,839      |





#### **Accessible Housing & Resources**

|                                           |                                                   |             | 2022-23      |               |                | 2023-24         |               |
|-------------------------------------------|---------------------------------------------------|-------------|--------------|---------------|----------------|-----------------|---------------|
|                                           |                                                   | Income £000 | Expense £000 | Net<br>Budget | Income<br>£000 | Expense<br>£000 | Net<br>Budget |
| Business Operations                       | Business Development                              | (100)       | 408          | 308           | (100)          | 408