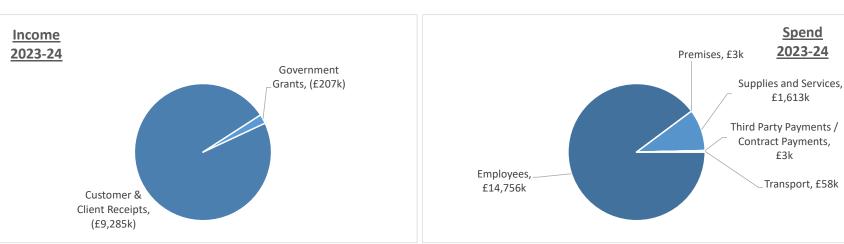

| (60)        | 1,199        | 1,139         | (60)           | 1,199           | 1,139         |
|                                   | Strategic Planning Policy & Management | (322)       | 3,763        | 3,441         | (322)          | 3,693           | 3,371         |
| Planning Total                    |                                        | (9,258)     | 15,476       | 6,218         | (9,325)        | 15,406          | 6,081         |
| Grand Total                       |                                        | (9,425)     | 16,512       | 7,087         | (9,492)        | 16,442          | 6,950         |



| Change Type | Total<br>£000 |
|-------------|---------------|
| Income      | (67)          |
| Savings     | (70)          |
| Grand Total | (137)         |



#### **Transport**

|                                       |                              |             | 2022-23      |               |                | 2023-24         |               |  |
|---------------------------------------|------------------------------|-------------|--------------|---------------|----------------|-----------------|---------------|--|
|                                       |                              | Income £000 | Expense £000 | Net<br>Budget | Income<br>£000 | Expense<br>£000 | Net<br>Budget |  |
| Highways & Technical Services         | Other Highways & Technical   | (48)        | 4,112        | 4,064         | (53)           |                 | 3,847         |  |
|                                       | Parking Operations           | (9,399)     | 7,5