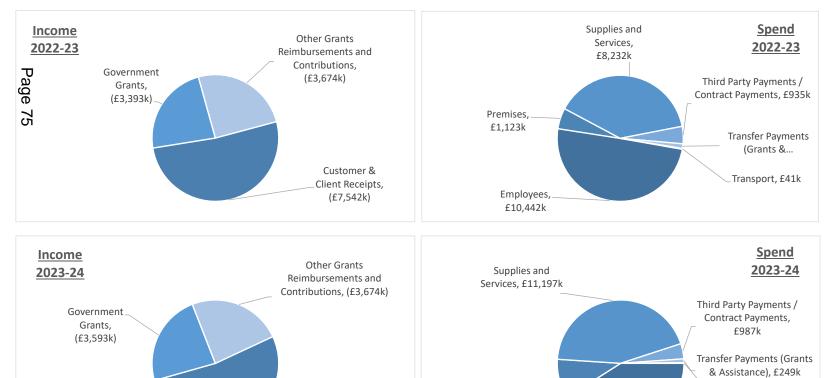

ing Standards                 |             | 910          | 910           |                | 917             | 917           |
| Regulatory Services Total    |                                   | (6,990)     | 10,590       | 3,600         | (7,501)        | 10,687          | 3,186         |
| Grand Total                  |                                   | (14,610)    | 21,582       | 6,973         | (15,321)       | 25,279          | 9,959         |

| Change Type   | Total<br>£000 |
|---------------|---------------|
| Grant Income  | (200)         |
| Growth        | 3,662         |
| Income        | (506)         |
| Inflation     | 80            |
| Savings       | (50)          |
| Special Items | 755           |
| Reserves      | (755)         |
| Grand Total   | 2,986         |



Customer &

Client Receipts,

(£8,053k)

Premises, £2,558k

Transport, £41k

Employees,

£10,442k

#### <u>Leader</u>

|                                                |                                       | 2022-23     |              |        | 2023-24 |         |        |  |
|------------------------------------------------|---------------------------------------|-------------|--------------|--------|---------|---------|--------|--|
|                                                |                                       | Income £000 | Expense £000 | Net    | Income  | Expense | Net    |  |
|                                                |                                       | Income £000 | Expense 1000 | Budget | £000    | £000    | Budget |  |
| Chief Executives Office