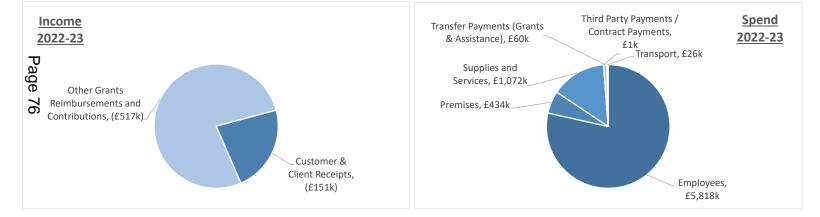

|             | 227          | 227    |         | 227     | 227    |  |
| Strategic Infrastructure Total                 |                                       |             | 227          | 227    |         | 227     | 227    |  |
|                                                |                                       |             |              |        |         |         |        |  |
| Grand Total                                    |                                       | (668)       | 7,421        | 6,753  | (323)   | 6,366   | 6,043  |  |

| Change Type   | Total<br>£000 |
|---------------|---------------|
| Savings       | (1,055)       |
| Special Items | 1,500         |
| Reserves      | (1,500)       |
| Income        | 345           |
| Grand Total   | (710)         |





#### **Planning & Regeneration**

|                                   |                                        |             | 2022-23      |               |                |                 |               |
|-----------------------------------|----------------------------------------|-------------|--------------|---------------|----------------|-----------------|---------------|
|                                   |                                        | Income £000 | Expense £000 | Net<br>Budget | Income<br>£000 | Expense<br>£000 | Net<br>Budget |
| Economic Growth & Regeneration    | Economic Growth & Regeneration         | (167)       | 1,036        | 870           | (167)          | 1,036           | 870           |
| Economic Growth & Regeneration To | conomic Growth & Regener