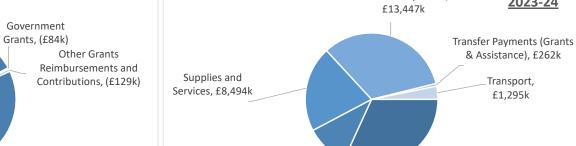

056        |
| Waste Total           |                     | (8,738)     | 33,239       | 24,501        | (21,883)       | 34,939          | 13,056        |
| Grand Total           |                     | (9,572)     | 38,505       | 28,933        | (22,738)       | 39,771          | 17,033        |

| Change Type              | Total<br>£000 |
|--------------------------|---------------|
| Grant funded expenditure | 50            |
| Grant Income             | (21)          |
| Growth                   | 968           |
| Income                   | (13,150)      |
| Inflation                | 1,265         |
| Savings                  | (421)         |
| Special Items            | (82)          |
| Reserves                 | (509)         |
| Grand Total              | (11,901)      |





Premises,

£4,246k

£1,295k

Employees,

£12,951k

#### **Communities**

|                                   |                                |             | 2022-23      |        |         | 2023-24 |        |
|-----------------------------------|--------------------------------|-------------|--------------|--------|---------|---------|--------|
|                                   |                                | Income £000 | Expense £000 | Net    | Income  | Expense | Net    |
|                                   |                                | Income 1000 | Expense 2000 | Budget | £000    | £000    | Budget |
| Community Boards                  | Community Boards               |             | 3,169        | 3,169  |         | 2,669   | 2,669  |
| Community Boards Total