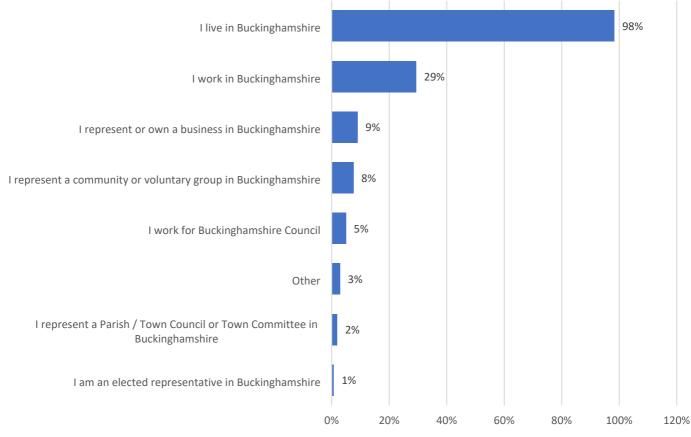

d help shape spending priorities: www.buckinghamshire.gov.uk/money-matters-consultation

| Adult Social Care | 42% |
|-------------------|-----|
| Education         | 20% |
| Road Maintenance  | 35% |
| Culture & Tourism | 3%  |
| 283 votes         |     |

•••

## Appendix 4 – Respondent Profile

Respondents were asked about the capacity in which they were answering the consultation and were able to select all that applied to them. 98%<sup>15</sup> said that they live in Buckinghamshire and 29% work in Buckinghamshire. 9% of respondents represent or own a business in Buckinghamshire, 8% represent a community or voluntary group, 5% work for Buckinghamshire Council. Other capacities made up less than 5% of respondents.

#### (Q) Which of the following describe you? (Select all that apply)



#### Figure 6

The question "Are you responding as an individual or on behalf of an organisation" was answered by all respondents. Over 99% (1,797) of respondents were answering as an individual and less than 1% (8) on behalf of an organisation.

<sup>&</sup>lt;sup>15</sup> Base: 1,803 respondents to this question



#### Figure 7

#### **Residents' Demographic Profile**

The profile of those respondents who were answering as an individual (residents)<sup>16</sup> was compared to the Buckinghamshire profile to understand whether the survey sample contains an over or under representation of certain demographic groups.



## Demographic profile of respondents

#### Figure 8

The following demographic groups were overrepresented / underrepresented<sup>17</sup> in the survey (see Figure 1):