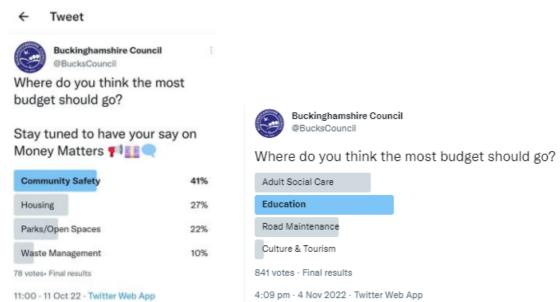

il updates about the progress of Buckinghamshire Council's budget for 2023 to 2024, please provide your email address:

By providing us with your email address, you are consenting to us contacting you about the progress of Buckinghamshire Council's budget for 2023 to 2024 only.

## End of consultation survey

Thank you for completing the survey.

Please return your completed survey by Sunday 20 November 2022. You can:

- Email it to <u>consultations@buckinghamshire.gov.uk</u>
- Post it to Money Matters Consultation, Business Intelligence Team, Buckinghamshire Council, Walton Street Offices, Aylesbury, Buckinghamshire, HP20 1UA
- Take it to one of our Council Access Points



## Appendix 3 - Marketing Plan for Social Media Channels

The responses to the poll are shown below:

#### Twitter



...

33.3%

39.8%

24.1%

2.7%





#### Nextdoor



Buckinghamshire Council 🥏 Sasha E.S. • 2 Nov

| Buckinghamshire Council<br>Sasha E S • 11 Oct                                                                                         |     |
|---------------------------------------------------------------------------------------------------------------------------------------|-----|
| Where do you think the most budget should go? Our budget consultation for 2023/24 is coming soon and we would like to hear your views |     |
| Stay tuned for the chance to have your say on Money Matters $ \blacktriangleleft \blacksquare \Box$                                   |     |
| Community Safety