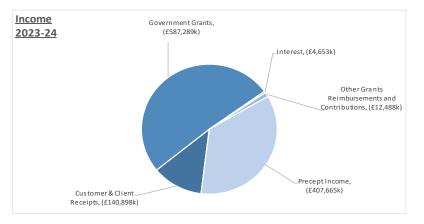

| 5,239       | 14,798    | 80           | -       |              | 6,135     | 29,996      |
| Reserves                 | (458)      | (509)       | (1,000)     |           | 428         | (1,120)   | (755)        | (1,500) | -            | (150)     | (5,064)     |
| Savings                  | (1,296)    | (421)       | (500)       | (170)     | (2,750)     | (2,726)   | (50)         | (1,055) | (70)         | (1,095)   | (10,133)    |
| Special Items            | 1,336      | (82)        | 1,000       | 325       | (911)       | 1,120     | 755          | 1,500   | -            | (150)     | 4,893       |
| Grand Total              | 2,701      | (11,901)    | (500)       | (274)     | 13,762      | 17,533    | 2,986        | (710)   | (137)        | 6,378     | 29,839      |





#### **Accessible Housing & Resources**

|                                           |                                                   |             | 2022-23      |               |                | 2023-24         |               |
|-------------------------------------------|---------------------------------------------------|-------------|--------------|---------------|----------------|-----------------|---------------|
|                                           |                                                   | Income £000 | Expense £000 | Net<br>Budget | Income<br>£000 | Expense<br>£000 | Net<br>Budget |
| Business Operations                       | Business Development                              | (100)       | 408          | 308           | (100)          | 408