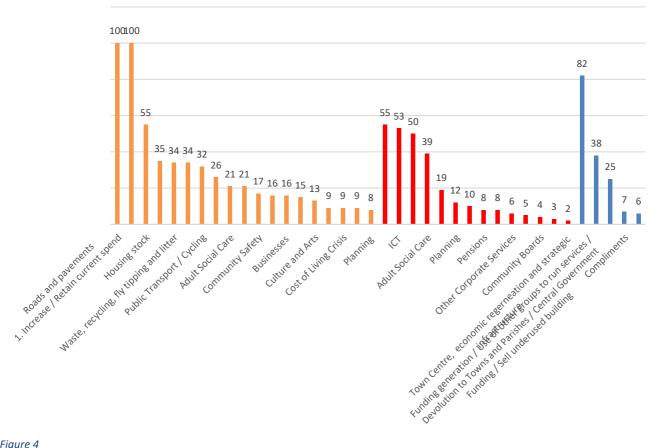

comments on the 2023/24 proposed budget allocation

Respondents were asked whether they had any other comments about the 2023 to 2024 budget.

Out of the 1,805 respondents to the consultation, 671 made specific comments. Each comment was categorised to understand common themes. Please note a respondent may have mentioned more than one

<sup>&</sup>lt;sup>14</sup> Base: All valid respondents: How the council is funded (1,731), Hopping apends its money (1,737), What statutory spend is (1,622), The financial challenges the council faces (1,686)

theme - for example a respondent who commented on roads, education and waste and recycling would appear in all three categories.

#### Q. If you have any other comments about the proposed budget allocation for 2023 to 2024, please tell us them here



Respondents were asked : If they had any comments about the proposed budget allocation for 2023 to 2024? These respondents were free to write their own comments

#### Figure 4

Respondents were asked if they had any other comments about the proposed budget allocations for 2023 to 2024. Comments were grouped into themes and displayed in three sections on the graph above: areas where respondents felt more funding was required or where the budget was deemed to be appropriately allocated; areas where less budget should be allocated; and where respondents raised other queries, for example about how the data was displayed or where funding is received from.

#### Selection of *verbatim* comments from the open comments question:

#### Road repair and maintenance

There were 105 comments which re