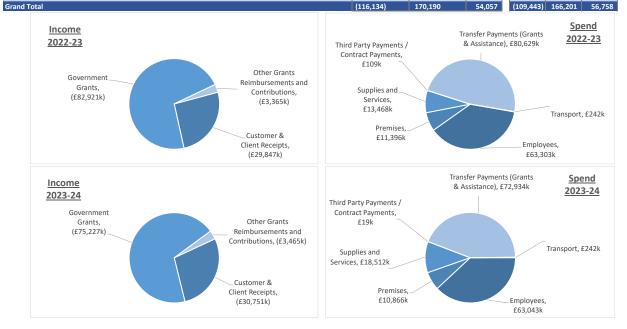

| 369           |
| See Improvement                           | Service Improvement                               | (61)        | 3,524        | 3,463         | (61)           | 3,374           | 3,313         |
| Service Improvement Total                 | · · · · · · · · · · · · · · · · · · ·             | (61)        | 3,524        | 3,463         | (61)           | 3,374           | 3,313         |
| Over d Tatal                              |                                                   | (445.424)   | 470.400      | 54.057        |                | 466.204         | 56 350        |
|                                           |                                                   |             |              |               |                |                 |               |



|                          | Total   |
|--------------------------|---------|
| Change Type              | £000    |
| Grant funded expenditure | (7,569) |
| Grant Income             | 7,694   |
| Growth                   | 2,538   |
| Income                   | (2,023) |
| Inflation                | 2,479   |
| Savings                  | (1,296) |
| Special Items            | 1,336   |
| Reserves                 | (458)   |
| Grand Total              | 2,701   |
|                          |         |

#### **Climate Change & Environment**

Customer & Client Receipts,

(£22,525k)

|                       |                     |             | 2022-23      |               |                | 2023-24         |               |
|-----------------------|---------------------|-------------|-----