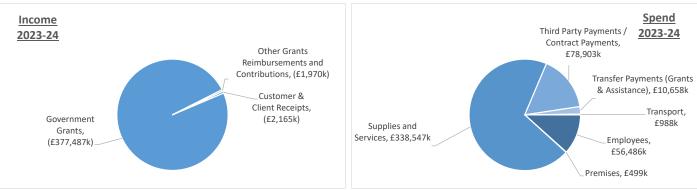

Schools Block                            | (18,713)    | 228,148 🔳    | 209,435       | (18,713)       | 228,148         | 209,435       |               |
| Education - Dedicated Schools Grant | Total                                    | (369,969)   | 369,969      | -             | (369,969)      | 369,969         | -             |               |
|                                     |                                          |             |              |               |                |                 |               |               |
| Grand Total                         |                                          | (382,691)   | 472,195      | 89,504        | (381,623)      | 484,889         | 103,266       |               |

Total £000 12,100 (344) 5,239 (2,750) (911) 428 13,762





#### Health & Wellbeing

|                         |                   |             | 2022-23      |               |                | 2023-24         |               |  |
|-------------------------|-------------------|-------------|--------------|---------------|----------------|-----------------|---------------|--|
|                         |                   | Income £000 | Expense £000 | Net<br>Budget | Income<br>£000 | Expense<br>£000 | Net<br>Budget |  |
| Adult Social Care       | Adult Social Care | (55,426)    | 219,940      | 164,514       | (64,875)       | 246,923         | 182,047       |  |
| Adult Social Care Total |                   | (55,426)    | 219,940      | 164,514       | (64,875)       | 246,923         | 182,047       |  |
| Public Health           | Public Hea