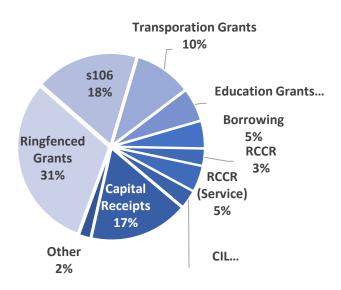

| 6,577             | 5 <i>,</i> 872    | 6,367             | 3,583             | 22,400               |
| Accessible Housing and Resources | 11,813            | 7,074             | 2,725             | 350               | 21,961               |
| Corporate                        | 750               | 750               | 750               | -                 | 2,250                |
| Expenditure Total                | 165,873           | 144,215           | 129,872           | 54,368            | 494,328              |

#### **Total Capital Expenditure by Cabinet** Portfolio **Planning and** Regen Leader 6% Transport... 17% **Climate Change** Children's & Envt Services 7% 27% Homelessness & Regulatory Accessible Housing 4% Other and Resources 9% 4%

**Breakdown of Capital Funding** 



| Source                           | 2023/24           | 2024/25           | 2025/26           | 2026/27           | MTFP Total |
|----------------------------------|-------------------|-------------------|-------------------|-------------------|------------|
| Source                           | £000's            | £000's            | £000's            | £000's            | £000's     |
| Transporation Grants             | (15 <i>,</i> 386) | (15,386)          | (9 <i>,</i> 559)  | (9 <i>,</i> 559)  | (49,890)   |
| Ringfenced Grants                | (53 <i>,</i> 544) | (45 <i>,</i> 485) | (45 <i>,</i> 084) | (8 <i>,</i> 583)  | (152,697)  |
| Education Grants                 | (10,895)          | (6,000)           | (6,000)           | (6 <i>,</i> 000)  | (28,895)   |
| s106