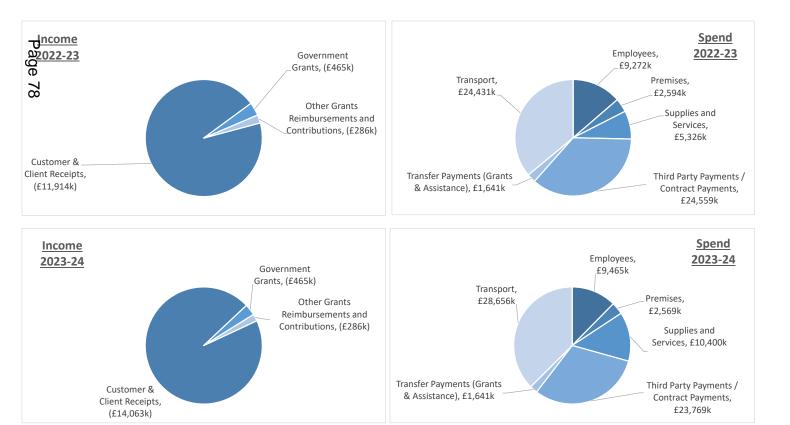

unding          | Transport Strategy & Funding | (247)       | 1,487        | 1,241         | (307)          | 1,487           | 1,181         |  |
| Transport Strategy & Funding Total    |                              | (247)       | 1,487        | 1,241         | (307)          | 1,487           | 1,181         |  |
| Grand Total                           |                              | (12,664)    | 68,009       | 55,345        | (14,813)       | 76,536          | 61,723        |  |

| Change Type   | Total<br>£000 |
|---------------|---------------|
| Growth        | 3,807         |
| Income        | (2,169)       |
| Inflation     | 6,135         |
| Savings       | (1,095)       |
| Special Items | (150)         |
| Reserves      | (150)         |
| Grand Total   | 6,378         |



## **Corporate**

|                                |                              | 2022-23    | 2023-24          |
|--------------------------------|------------------------------|------------|------------------|
|                                |                              | Net Budget | Net Budget       |
| Capital Financing              | Interest Payable             | 9,295      | 9,313            |
|                                | MRP                          | 11,569     | 12,956           |
|                                | RCCR                         | 6,263      | 3,707            |
| <b>Capital Financing Total</b> | 27,127                       | 25,976     |                  |
| Corporate Costs                | Budget Risk Contingency      | 12,020     | 14,585