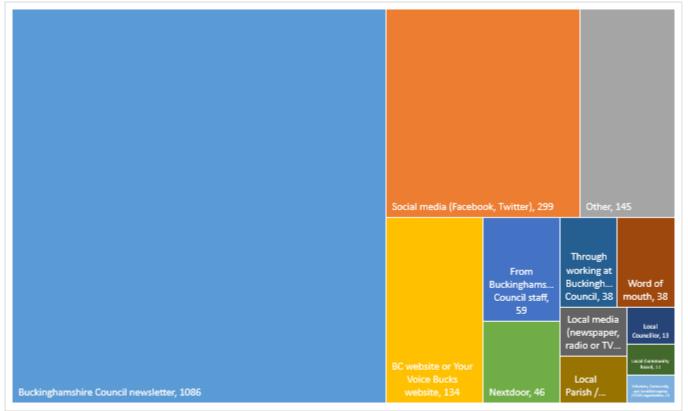

entatives of organisations. All 8 stated that the represent or own a business in Buckinghamshire. 6 respondents gave the name of their organisation.

# N.B. Due to the low number of responses from organisations, caution should be used when interpreting results from this respondent group

<sup>&</sup>lt;sup>19</sup> Within the following Community Board areas: Aylesbury, Bucking part and Vigges, Haddenham and Waddesdon, Wendover, Wing and Ivinghoe and Winslow and Villages.

## Appendix 5 - Communication of the Consultation

## How respondents found out about the Consultation

Respondents were asked how they found out about the consultation. The highest proportion (60%) of respondents said that they found out via the Bucks Council Newsletter, followed by Social Media (17%) and Other (8%).





#### Figure 12

697 respondents provided their email address and said they would like to receive email updates about the progress of Buckinghamshire Council's budget for 2023 to 2024.

## Feedback from events

Engaging young people on the priorities for the Buckinghamshire Council

On 2 November 2022, members from the Council team attended the meeting of the Youth Voice Executive Committee. This is a group of young people who lead Youth Voice. Youth Voice is a space for young people aged 11-19, and up to 25 if they have a Special Education Need or Disability, to speak about issues that are important for young people. There are six young people on the Executive Committee, four attended this session. The four young people were all age 18+. The discussion was kept anonymous.

They were pres