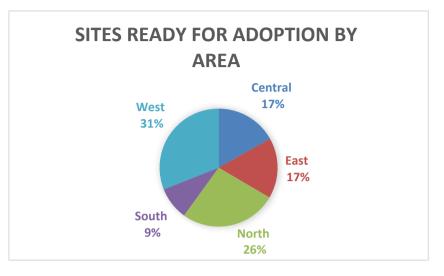

hich is well over half of all nominations and an incredible achievement for a small team. We are bringing forward 771 sites for adoption on our Phase 1 list and we have already assessed 737 sites for Phase 2 in 2023 and these are ready to go to Review Panel.
- 2.23 The sites ready for adoption are most easily viewed on our Local Heritage List platform by <u>searching the list</u> using the 'Filter by Status' box and selecting 'Candidate (ready)'. This will bring up a list of all sites ready to be adopted in Phase 1.

2.24 We have endeavoured to assess an even spread of sites across the County and this is represented in the chart below. The former Wycombe area already had a Local List so the numbers are slightly higher for that area, but in general we have aimed to cover the whole County.



Adoption of Phase 2 list and future amendments

2.25 Once the initial Local List (Phase 1) has been formally adopted by Cabinet, we intend to bring the Phase 2 list forward for adoption in 2023. Beyond that, future amendments to the list (additions or removals) could potentially be approved by the Cabinet Member on a periodic basis.

# 3. Other options considered

3.1 Regarding the adoption of the Phase 1 Local List, the alternative option is to not adopt as there is no legal requirement to provide a Local List. However, it is best practice to adopt one and Local Lists are being advocated by government (DLUHC) and Historic England.

3.2 Not adopting the list will continue the status quo, which is not satisfactory as heritage assets are currently being lost to neglect, damage or decay whe