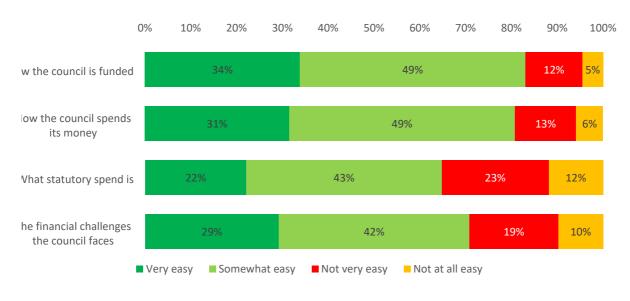

> Base: All valid respondents 1,797 residents, 8 representatives frop graphisations
 <sup>13</sup> 95% confidence level – The chances are that 95 times in 100, the "true" value will fall within the specified range.

#### How easy to understand was the budget information?

Respondents were asked how easy they found it to understand:

- How the Council is funded
- How the Council spends its money
- What statutory spend is
- The financial challenges the Council faces

83% of respondents found it very or somewhat easy to understand *how the Council is funded*, and 81% found it easy or somewhat easy to understand *how the Council spends its money*. Ease of understanding was slightly lower for *what statutory spend is* (65%) and *the financial challenges the Council faces* (71%). <sup>14</sup>



#### (Q4) How easy to understand was the following information?

#### Figure 3

Economically inactive respondents were more likely to find it easy to understand how the Council is funded (86%) compared with economically active respondents (81%). This was also the case for the two most affluent ACORN categories (85%) compared with the two least affluent categories (74%).

The two most affluent ACORN categories (83%) were more likely to find it easy to understand how the council spends its money compared with the two least affluent categories (73%).

There were no statistically significant differences between groups for the question regarding what statutory spend is.

Economically active respondents were more likely to find it easy to understand the financial challenges the Council faces (