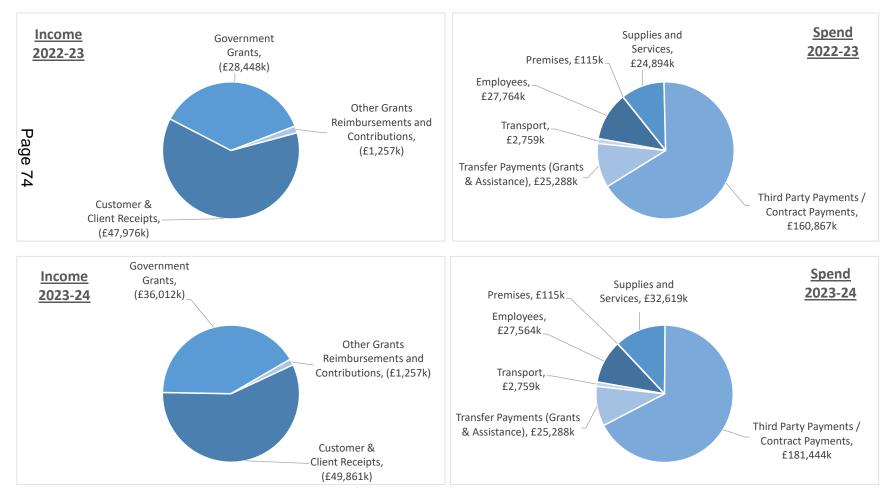

|  |
| Public Health Total     |                   | (22,255)    | 22,255       | -             | (22,255)       | 22,255          | -             |  |
| Grand Total             |                   | (77,681)    | 242,196      | 164,514       | (87,130)       | 269,178         | 182,047       |  |

| Change Type              | Total<br>£000 |
|--------------------------|---------------|
| Grant Income             | (4,364)       |
| Growth                   | 10,146        |
| Income                   | (1,885)       |
| Inflation                | 14,798        |
| Savings                  | (2,726)       |
| Special Items            | 1,120         |
| Reserves                 | (1,120)       |
| Grant funded expenditure | 1,564         |
| Grand Total              | 17,533        |



#### **Homelessness & Regulatory Services**

|                              |                                   |             | 2022-23      |               |                | 2023-24         |               |
|------------------------------|-----------------------------------|-------------|--------------|---------------|----------------|-----------------|---------------|
|                              |                                   | Income £000 | Expense £000 | Net<br>Budget | Income<br>£000 | Expense<br>£000 | Net<br>Budget |
| Housing & Homelessness       | Homelessness                      | (7,620)     | 11,061       | 3,441         | (7,820)        | 14,661          | 6,841         |
|                              | Housing                           | -           | (69)